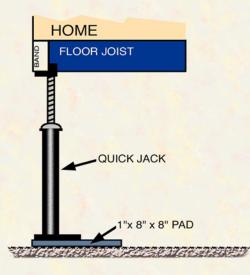

## **ADJUSTABLE PERIMETER SUPPORT**

FOR USE IN SUPPORTING DOORWAYS AND WINDOWS FOR MANUFACTURED HOUSING AND PORTABLE BUILDINGS

| <ul> <li>FEATURES</li> <li>➤ Size is adjustable from 28" to 40" with threaded rod design</li> </ul> | <ul> <li>BENEFITS</li> <li>Set up of perimeter piers takes only minutes. SAVES TIME!</li> </ul>                                          |
|-----------------------------------------------------------------------------------------------------|------------------------------------------------------------------------------------------------------------------------------------------|
| <ul> <li>Added base blocks<br/>allow additional height</li> </ul>                                   | <ul> <li>Can be used in a<br/>variety of set-up situations</li> </ul>                                                                    |
| <ul> <li>Adjustable system with nut<br/>is easy to use</li> </ul>                                   | <ul> <li>Homeowner can make adjustments<br/>on their own allowing <u>fewer call backs</u><br/><u>and lower service costs!</u></li> </ul> |
| <ul> <li>Light, compact design packaged<br/>in boxes of four</li> </ul>                             | <ul> <li>Easier to transport and handle<br/>than concrete blocks</li> </ul>                                                              |
| ➤ Has capacity of up to 4,000 lbs.                                                                  | <ul> <li>Provides all the support needed<br/>for doorways and bay windows</li> </ul>                                                     |
| Base is offset from upper support                                                                   | <ul> <li>Allows easy fit with skirting, brick or block</li> </ul>                                                                        |

NOTE: Quick Jack is intended only to take the place of perimeter blocking underneath doorways and large windows. It is not intended to take the place of any primary home support or other pier support requiring a working load of more than 4,000 lbs. The Quick Jack is not warrantied for any purpose other than than perimeter support of doorways and windows for manufactured housing or portable structures.